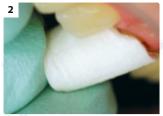

#### Note

For multiple preparations use multiple Comprecaps

Place Comprecap and have the patient bite and maintain pressure on the Comprecap

Easy removal of Comprecap anatomic with Magic FoamCord in one piece after 5 min.

The result is a wide open sulcus with clear access to the prepared margins