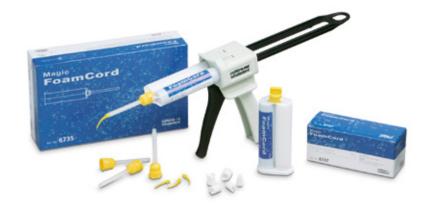

## Magic FoamCord®

**Magic FoamCord**\* had been developed in a free partnership with Prof. DDr. Dumfahrt and is the first expanding PVS material designed for easy and fast retraction of the sulcus without the potentially traumatic and time consuming packing of retraction cord.

## **Order Information**

| Magic FoamCord Intro Kit | 6735                     |
|--------------------------|--------------------------|
| Cartridges               | $2 \times 50 \text{ ml}$ |
| Mixing Tip Yellow        | 30 pcs.                  |
| Oral Tip Yellow          | 30 pcs.                  |
| Comprecap anatomic       | 45 pcs.                  |
| Magic FoamCord Refill    | 6737                     |
| Cartridges               | $2 \times 50 \text{ ml}$ |