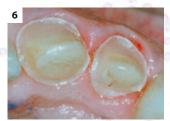

ation



Apply Magic FoamCord around the preparation

#### Note



For multiple preparations use multiple Comprecaps



Place Comprecap and have the patient bite and maintain pressure on the Comprecap



Easy removal of Comprecap anatomic with Magic FoamCord in one piece after 5 min.



The result is a wide open sulcus with clear access to the prepared margins

## **The First Expanding PVS Retraction Material**

## **Alternative Putty Technique**



Preparations prior to retraction



President Impression Tray with AFFINIS putty super soft



Apply Magic FoamCord around the preparations

#### Note:

- Use soft type Putty
- Minimal oral setting time 2 min 30 s



Position impression Tray and remove impression Tray after 5 min



Putty-Impression with Magic FoamCord – easy and fast removal



The result is a wide open sulcus with clear access to the prepared margins

## **Benefits**

- Non-traumatic method of temporary gingival retraction
- Easy and fast application directly to the sulcus without pressure or packing
- Comfortable to the patient
- No haemostatic chemicals to contaminate the impression site no need for extensive rinsing
- Outstanding retraction for perfect impressions

## Clinical proven performance

University of Innsbruck, Austria Clinical study of Magic FoamCord®



## Conclusion (Prof. DDr. H. Dumfahrt):

97 % usable retractions with Magic FoamCord\*, which lead to a perfect impression

## University of Freiburg, Germany Clinical comparison of Expa-syl™\*

\*Expa-syl™ is not a trademark of Coltène/Whaledent



### Conclusion (A. Manolakis, IADR 2004):

57 %