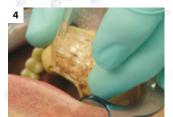

## **Comprecap anatomic Technique**

Crown preparation prior to retraction

Pre-fit one Comprecap anatomic per crown preparation

Apply Magic FoamCord around the preparation

#### Note

For multiple preparations use multiple Comprecaps

Place Comprecap and have the patient bite and maintain pressure on the Comprecap

Easy removal of Comprecap anatomic with Magic FoamCord in one piece after 5 min.