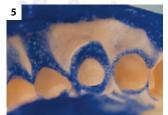

#### Note

For multiple preparations use multiple Comprecaps

Place Comprecap and have the patient bite and maintain pressure on the Comprecap

Easy removal of Comprecap anatomic with Magic FoamCord in one piece after 5 min.

The result is a wide open sulcus with clear access to the prepared margins