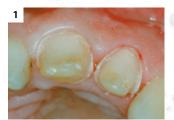

## **Comprecap anatomic Technique**

Crown preparation prior to retraction

Pre-fit one Comprecap anatomic per crown preparation

Apply Magic FoamCord around the preparation

#### Note

For multiple preparations use multiple Comprecaps

Place Comprecap and have the patient bite and maintain pressure on the Comprecap

Easy removal of Comprecap anatomic with Magic FoamCord in one piece after 5 min.