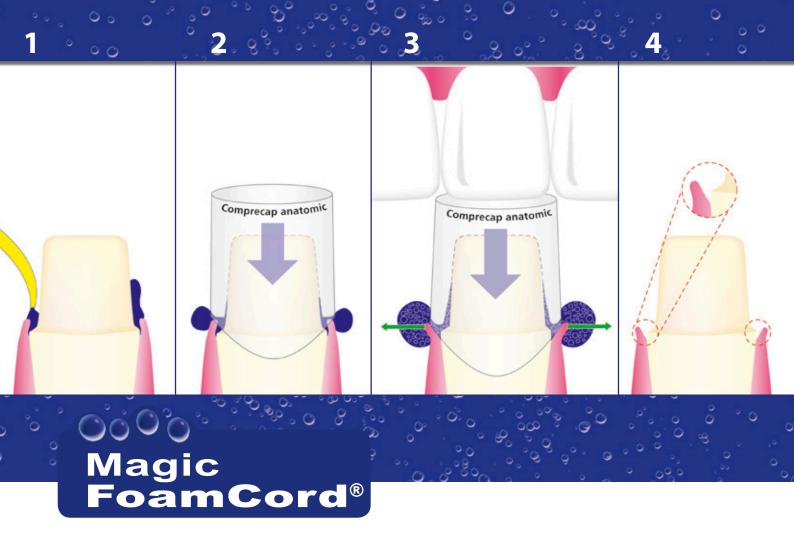

## **Comprecap anatomic Technique**

Crown preparation prior to retraction

Pre-fit one Comprecap anatomic per crown preparation

Apply Magic FoamCord around the preparation

#### Note

For multiple preparations use multiple Comprecaps

Place Comprecap and have the patient bite and maintain pressure on the Comprecap

Easy removal of Comprecap anatomic with Magic FoamCord in one piece after 5 min.

The result is a wide open sulcus with clear access to the prepared margins