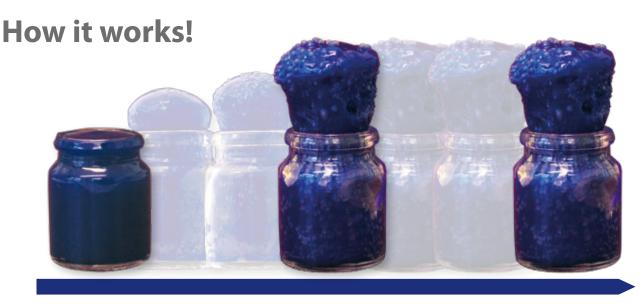

0 min\*

2 min\*

Foaming action complete

5 min\*

Material completely cured Total Expansion = 160 %

\*Time expressed at oral setting temperatures