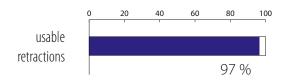

## Clinical proven performance

University of Innsbruck, Austria Clinical study of Magic FoamCord®

## Conclusion (Prof. DDr. H. Dumfahrt):

97 % usable retractions with Magic FoamCord\*, which lead to a perfect impression