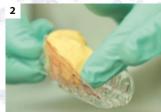

## **Comprecap anatomic Technique**

Crown preparation prior to retraction

Pre-fit one Comprecap anatomic per crown preparation

Apply Magic FoamCord around the preparation

#### Note

For multiple preparations use multiple Comprecaps

Place Comprecap and have the patient bite and maintain pressure on the Comprecap

Easy removal of Comprecap anatomic with Magic FoamCord in one piece after 5 min.