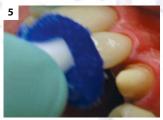

#### Note

For multiple preparations use multiple Comprecaps

Place Comprecap and have the patient bite and maintain pressure on the Comprecap

Easy removal of Comprecap anatomic with Magic FoamCord in one piece after 5 min.

The result is a wide open sulcus with clear access to the prepared margins