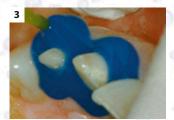

## **Alternative Putty Technique**

Preparations prior to retraction

President Impression Tray with AFFINIS putty super soft

Apply Magic FoamCord around the preparations

#### Note:

- Use soft type Putty
- Minimal oral setting time 2 min 30 s

Position impression Tray and remove impression Tray after 5 min

Putty-Impression with Magic FoamCord – easy and fast removal

The result is a wide open sulcus with clear access to the prepared margins