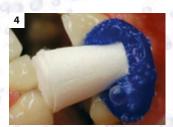

## **Comprecap anatomic Technique**

Crown preparation prior to retraction

Pre-fit one Comprecap anatomic per crown preparation

Apply Magic FoamCord around the preparation

#### Note

For multiple preparations use multiple Comprecaps

Place Comprecap and have the patient bite and maintain pressure on the Comprecap

Easy removal of Comprecap anatomic with Magic FoamCord in one piece after 5 min.