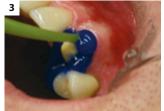

## **Comprecap anatomic Technique**

Crown preparation prior to retraction

Pre-fit one Comprecap anatomic per crown preparation

Apply Magic FoamCord around the preparation

#### Note

For multiple preparations use multiple Comprecaps

Place Comprecap and have the patient bite and maintain pressure on the Comprecap

Easy removal of Comprecap anatomic with Magic FoamCord in one piece after 5 min.

The result is a wide open sulcus with clear access to the prepared margins