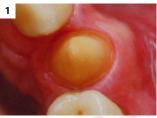

The result is a wide open sulcus with clear access to the prepared margins

#### Note:

- Use soft type Putty
- Minimal oral setting time 2 min 30 s

Position impression Tray and remove impression Tray after 5 min

Putty-Impression with Magic FoamCord – easy and fast removal

The result is a wide open sulcus with clear access to the prepared margins