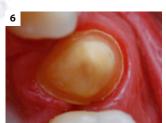

free partnership with Prof. DDr. Dumfahrt and is the first expanding PVS material designed for easy and fast retraction of the sulcus without the potentially traumatic and time consuming packing of retraction cord.



0 min\*

2 min\*

Foaming action complete

5 min\*

Material completely cured Total Expansion = 160 %

\*Time expressed at oral setting temperatures

## How to use it!

## **Comprecap anatomic Technique**



Crown preparation prior to retraction



Pre-fit one Comprecap anatomic per crown preparation



Apply Magic FoamCord around the preparation

#### Note



For multiple preparations use multiple Comprecaps



Place Comprecap and have the patient bite and maintain pressure on the Comprecap



Easy removal of Comprecap anatomic with Magic FoamCord in one piece after 5 min.



The result is a wide open sulcus with clear access to the prepared margins

## **The First Expanding PVS Retraction Material**

## **Alternative Putty Technique**



Preparations prior to retraction



President Impression Tray with AFFINIS putty super soft



Apply Magic FoamCord around the preparations

#### Note:

- Use soft type Putty
- Minimal oral setting time 2 min 30 s



Position impression Tray and remove impression Tray after 5 min



Putty-Impression with Magic FoamCord – easy and fast removal



The result is a wide open sulcus with clear access to the prepared margins

## **Benefits**

- Non-traumatic method of temporary gingival retraction
- Easy and fast application directly to the sulcus without pressure or packing
- Comfortable to the patient
- No haemostatic chemicals