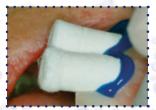

#### Note

For multiple preparations use multiple Comprecaps

Place Comprecap and have the patient bite and maintain pressure on the Comprecap

Easy removal of Comprecap anatomic with Magic FoamCord in one piece after 5 min.

The result is a wide open sulcus with clear access to the prepared margins