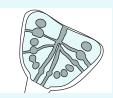

#### Two stage putty-wash impression with Speedex.

Mix putty and load impression trav.

Insert impression tray, hold it until material has set, remove tray and cut out preparation contours with a cutting knife.

Mix and load a syringe. Pour the material directly into the primary impression and syringe around prepara-

Insert impression tray in the mouth and hold it until material has set.

After setting time: The perfect Speedex impression.