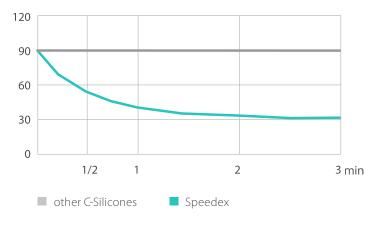

#### The perfect Snap Set

You can choose the setting time to suit your technique, and Speedex will always give a "snap" set.

Simply adjust the total setting time to suit you by adding or subtracting activator.

The Speedex rheology diagram clearly shows a "steep" snap set characteristic.