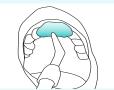

#### Two stage putty-wash impression with Speedex.

Mix putty and load impression trav.

Insert impression tray, hold it until material has set, remove tray and cut out preparation contours with a cutting knife.