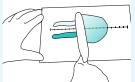

### ONE STEP

Mix putty and load impression tray.

At the same time mix light body material and load sy- the preparation.

Syringe light body around

Insert impression tray in the mouth and hold it until putty and light body material have