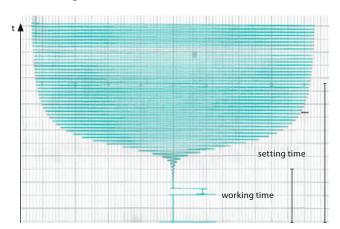

#### The perfect Snap Set

You can choose the setting time to suit your technique, and Speedex will always give a "snap" set.

Simply adjust the total setting time to suit you by adding or subtracting activator.

The Speedex rheology diagram clearly shows a "steep" snap set characteristic.