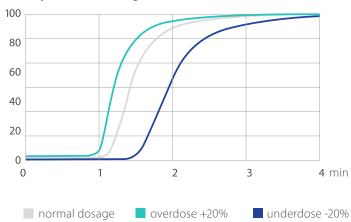

#### **Controllable working times**

You can choose the setting time to suit your technique by over- or underdosing the Speedex activator.

#### Adjustable working time in %