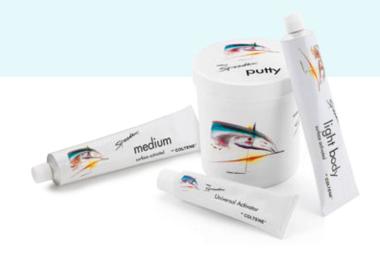

#### **Order information**

| 4970 | Speedex putty               | 1 × 910 ml |
|------|-----------------------------|------------|
| 4980 | Speedex light body          | 1 × 140 ml |
| 4986 | Speedex medium              | 1 × 140 ml |
| 4990 | Speedex Universal Activator | 1 × 60 ml  |