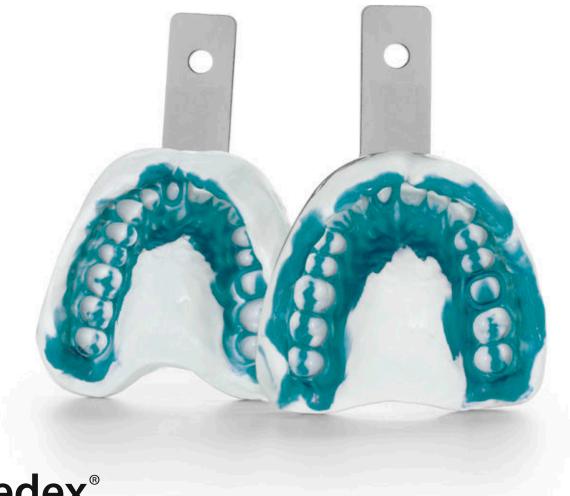

#### Single stage simultaneous impression with Speedex.

### ONE STEP

Mix putty and load impression tray.

At the same time mix light body material and load sy- the preparation.

Syringe light body around

Insert impression tray in the mouth and hold it until putty and light body material have

After setting time: The perfect Speedex impression.