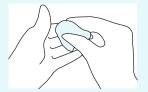

#### Single stage simultaneous impression with Speedex.

### ONE STEP

Mix putty and load impression tray.

At the same time mix light body material and load sy- the preparation.

Syringe light body around

Insert impression tray in the mouth and hold it until putty and light body material have