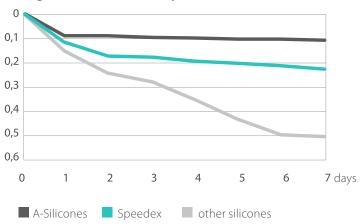

#### 7 days dimension stability

Thanks to its extraordinary dimensional stability, models can be poured up to 7 days after impression taking without any detrimental effects.

#### High dimensional stability in %