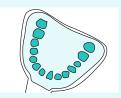

#### Two stage putty-wash impression with Speedex.

Mix putty and load impression trav.

Insert impression tray, hold it until material has set, remove tray and cut out preparation contours with a cutting knife.

Mix and load a syringe. Pour the material directly into the primary impression and syringe around prepara-

Insert impression tray in the mouth and hold it until material has set.

After setting time: The perfect Speedex impression.