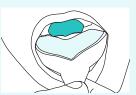

#### Single stage simultaneous impression with Speedex.

### ONE STEP

Mix putty and load impression tray.

At the same time mix light body material and load sy- the preparation.

Syringe light body around

Insert impression tray in the mouth and hold it until putty and light body material have

After setting time: The perfect Speedex impression.